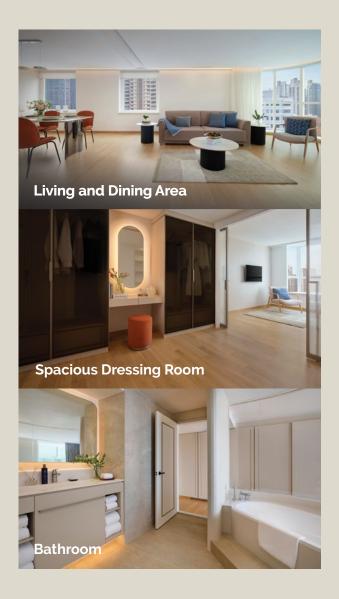

Situated on our highest guest floor, 32 floors up, the two-bedroom MacDonnell Suite reveals Hong Kong's breathtaking skyline with captivating views over the city and botanical gardens.

Guests will rediscover life as it should be with the best of central urban living set amidst the lush, winding avenues of the tranquil Central Mid-levels district. Whether you are heading for a morning run in verdant Hong Kong Park, dabbling in Lan Kwai Fong's famous nightlife or mingling with loved ones and new friends at our popular café bar on 8, you will always find yourself drawn back to Two MacDonnell Road, your home-away from-home. The suite's stunning two-bedroom residence offers 1,900 square feet of elevated elegance, a spacious en-suite with bathtub and separate shower and a large living area with uninterrupted skyline views.