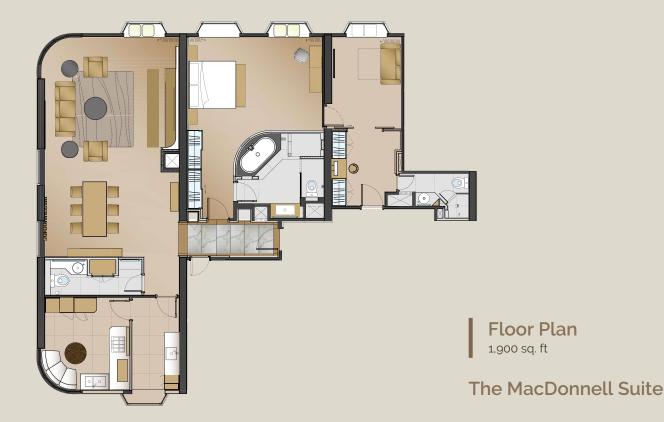

Situated on our highest guest floor, 32 floors up, the two-bedroom MacDonnell Suite reveals Hong Kong's breathtaking skyline with captivating views over the city and botanical gardens.

Guests will rediscover life as it should be with the best of central urban living set amidst the lush, winding avenues of the tranquil Central Mid-levels district. Whether you are heading for a morning run in verdant Hong Kong Park, dabbling in Lan Kwai Fong's famous nightlife or mingling with loved ones and new friends at our popular café bar on 8, you will always find yourself drawn back to Two MacDonnell Road, your home-away from-home. The suite's stunning two-bedroom residence offers 1,900 square feet of elevated elegance, a spacious en-suite with bathtub and separate shower and a large living area with uninterrupted skyline views.