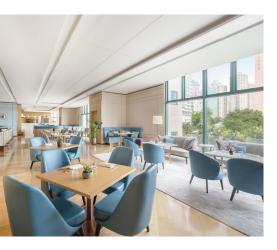

## GARDEN /SKYLINE APARTMENT

750 sq. ft.

- Garden View
- Queen and Double Bed
- Bathtub

Set to the stunning backdrop of Hong Kong's lush mountainside and city skyline, this newly renovated café has quickly become a favourite among locals and residents alike.

Whether you'd like a quick American breakfast, a tempting lunch buffet, an evening of cocktails and delicious casual dining, or even just to watch a live sports broadcast while you sip beer, you'll find it at café bar on 8.