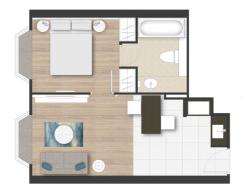

## GARDEN DELUXE /SKYLINE DELUXE SUITE

#### 650 sq. ft.

- Garden View
- King Bed
- Bathtub