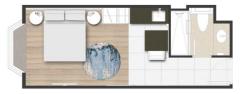

spacious rooms and suites range from 336 to 750 sq. ft. and have been designed with soothing earth tones and plenty of natural light.

Each living space features our signature home-from-home comforts and cosy furnishings. Amenities include complimentary Wi-Fi, cable TV, and a well-equipped kitchenette.

| Room/Suite Type                        | Size        |  |
|----------------------------------------|-------------|--|
| Garden/Skyline Room                    | 336 sq. ft. |  |
| Standard/Superior Suite                | 470 sq. ft. |  |
| Garden/Skyline Suite                   | 560 sq. ft. |  |
| Garden Deluxe<br>/Skyline Deluxe Suite | 650 sq. ft. |  |
| Garden/Skyline Apartment               | 750 sq. ft. |  |

## GARDEN /SKYLINE ROOM

336 sq. ft.

- Garden View
- Queen Bed

Shower



## STANDARD /SUPERIOR SUITE

470 sq. ft.

- City View
- Queen Bed
- Bathtub



## GARDEN /SKYLINE SUITE

560 sq. ft.

- Garden View
- Queen Bed
- Bathtub



## GARDEN DELUXE /SKYLINE DELUXE SUITE

#### 650 sq. ft.

- Garden View
- King Bed
- Bathtub



## GARDEN /SKYLINE APARTMENT

750 sq. ft.

- Garden View
- Queen and Double Bed
- Bathtub











Set to the stunning backdrop of Hong Kong's lush mountainside and city skyline, this newly renovated café has quickly become a favourite among locals and residents alike.

Whether you'd like a quick American breakfast, a tempting lunch buffet, an evening of cocktails and delicious casual dining, or even just to watch a live sports broadcast while you sip beer, you'll find it at café bar on 8.



## FACILITIES

Communal Room café bar on 8 24