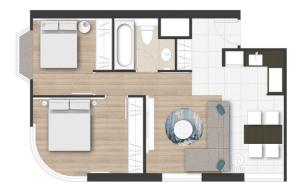

Our 213 spacious rooms and suites range from 336 to 750 sq. ft. and have been designed with soothing earth tones and plenty of natural light.

Each living space features our signature home-from-home comforts and cosy furnishings. Amenities include complimentary Wi-Fi, cable TV, and a well-equipped kitchenette.

| Room/Suite Type                        | Size        |  |
|----------------------------------------|-------------|--|
| Garden/Skyline Room                    | 336 sq. ft. |  |
| Standard/Superior Suite                | 470 sq. ft. |  |
| Garden/Skyline Suite                   | 560 sq. ft. |  |
| Garden Deluxe<br>/Skyline Deluxe Suite | 650 sq. ft. |  |
| Garden/Skyline Apartment               | 750 sq. ft. |  |