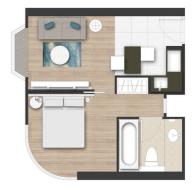

with soothing earth tones and plenty of natural light.

Each living space features our signature home-from-home comforts and cosy furnishings. Amenities include complimentary Wi-Fi, cable TV, and a well-equipped kitchenette.

| Room/Suite Type                        | Size        |  |
|----------------------------------------|-------------|--|
| Garden/Skyline Room                    | 336 sq. ft. |  |
| Standard/Superior Suite                | 470 sq. ft. |  |
| Garden/Skyline Suite                   | 560 sq. ft. |  |
| Garden Deluxe<br>/Skyline Deluxe Suite | 650 sq. ft. |  |
| Garden/Skyline Apartment               | 750 sq. ft. |  |

## GARDEN /SKYLINE ROOM

336 sq. ft.

- Garden View
- Queen Bed

Shower



## STANDARD /SUPERIOR SUITE

470 sq. ft.

- City View
- Queen Bed
- Bathtub



## GARDEN /SKYLINE SUITE

560 sq. ft.

- Garden View
- Queen Bed
- Bathtub



## GARDEN DELUXE /SKYLINE DELUXE SUITE

#### 650 sq. ft.

- Garden View
- King Bed
- Bathtub



## GARDEN /SKYLINE APARTMENT

750 sq. ft.

- Garden View
- Queen and Double Bed
- Bathtub











Set to the stunning backdrop of Hong Kong's lush mountainside and city skyline, this newly renovated café has quickly become a favourite among locals and residents alike.

Whether you'd like a quick American breakfast, a tempting lunch buffet, an evening of cocktails and delicious casual dining, or even just to watch a live sports broadcast while you sip beer, you'll find it at café bar on 8.



## FACILITIES

Communal Room café bar on 8 24-hour Gymnasium Launderette Car Park

#### **Guest Services**

24-hour Receptio