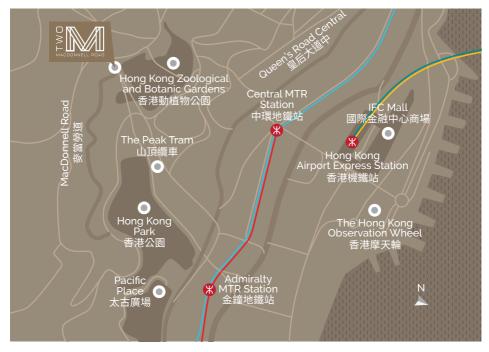

#### **Business Districts and Attractions**

| Zoological and<br>Botanical Gardens | 1 min   | ŕ | The Convention and<br>Exhibition Centre | 8 mins  🛱 |
|-------------------------------------|---------|---|-----------------------------------------|-----------|
| Hong Kong Park                      | 8 mins  | * | HK Airport Express Station              | 9 mins  📾 |
| Lan Kwai Fong/SoHo                  | 10 mins | Ŕ | The Peak                                | 14 mins 🚘 |
| Central CBD/The Landmark            | 10 mins | Ŕ | HK International Airport                | 30 mins 🚘 |
| Pacific Place                       | 15 mins | Ŕ |                                         |           |
|                                     |         |   |                                         |           |