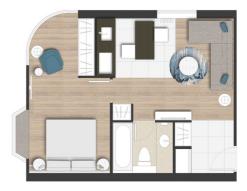

Our 213 spacious rooms and suites range from 336 to 750 sq. ft. and have been designed with soothing earth tones and plenty of natural light.

Each living space features our signature home-from-home comforts and cosy furnishings. Amenities include complimentary Wi-Fi, cable TV, and a well-equipped kitchenette.

| Room/Suite Type                        | Size        |  |
|----------------------------------------|-------------|--|
| Garden/Skyline Room                    | 336 sq. ft. |  |
| Standard/Superior Suite                | 470 sq. ft. |  |
| Garden/Skyline Suite                   | 560 sq. ft. |  |
| Garden Deluxe<br>/Skyline Deluxe Suite | 650 sq. ft. |  |
| Garden/Skyline Apartment               | 750 sq. ft. |  |