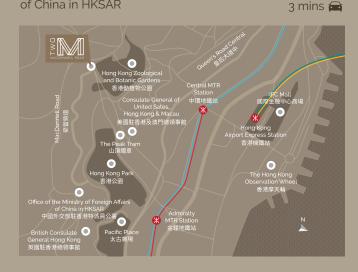

## **Business Districts and Attractions**

| Zoological and Botanical Gardens          | 1 min 🏌               |
|-------------------------------------------|-----------------------|
| Hong Kong Park                            |                       |
| Lan Kwai Fong/SoHo                        | 10 mins 🏌             |
| Central CBD/The Landmark                  | 10 mins 🏌             |
| Pacific Place                             | 15 mins 🏌             |
| The Convention and Exhibition Centre      | 8 mins 🚘              |
| HK Airport Express Station                | 9 mins 🚘              |
| The Peak                                  | 14 mins 🚘             |
| HK International Airport                  | 30 mins 🚘             |
| Consulate General of United Sates,        | 9 mins 🏌              |
| British Consulate General Hong Kong       | 22 mins 🏃<br>4 mins 🚍 |
| Office of the Ministry of Foreign Affairs | 16 mins 🕏             |