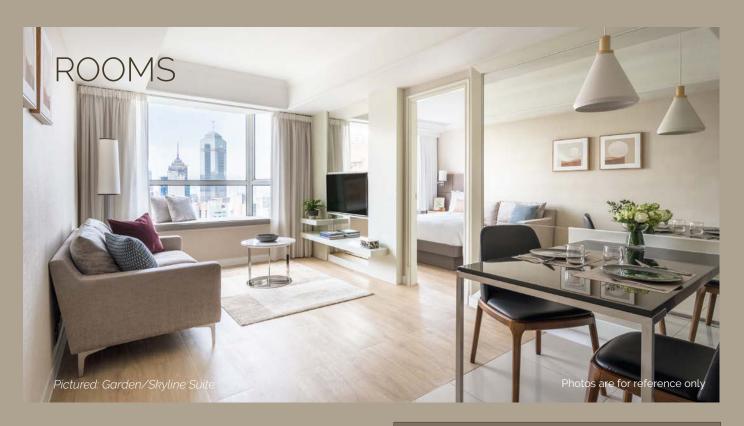

Nestled between the beauty of Victoria Peak and Hong Kong's iconic skyline, our rooms and suites provide a thoughtfully designed, restful residential environment.

Each room and suite comes with full amenities, including complimentary Wi-Fi. You can re-energise yourself with our private gym, or walk through the lush Botanical Gardens or Hong Kong Park right next door. If you're looking for a place to gather with friends, you can enjoy our delectable creations or celebrate with delicious cocktails at café bar on 8.

## Standard/Superior Suite

Garden/Skyline Apartment

Garden/ Skyline Room

| Room/Suite Type                   | Size                  |
|-----------------------------------|-----------------------|
| Garden/Skyline Room               | 336 sq.ft (30 sq.m)   |
| Standard/Superior Suite           | 470 sq.ft (43 sq.m)   |
| Garden/Skyline Suite              | 560 sq.ft(52 sq.m)    |
| Garden Deluxe/Skyline Deluxe Suit | e 650 sq.ft(60 sq.m)  |
| Garden/Skyline Apartment          | 750 sq.ft (69 sq.m)   |
| The MacDonnell Suite              | 1,900 sq.ft(177 sq.m) |