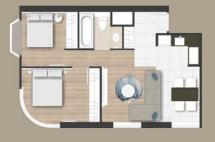

## Standard/Superior Suite

Garden/Skyline Apartment

Garden/ Skyline Room

| Room/Suite Type                   | Size                  |
|-----------------------------------|-----------------------|
| Garden/Skyline Room               | 336 sq.ft (30 sq.m)   |
| Standard/Superior Suite           | 470 sq.ft (43 sq.m)   |
| Garden/Skyline Suite              | 560 sq.ft(52 sq.m)    |
| Garden Deluxe/Skyline Deluxe Suit | e 650 sq.ft(60 sq.m)  |
| Garden/Skyline Apartment          | 750 sq.ft (69 sq.m)   |
| The MacDonnell Suite              | 1,900 sq.ft(177 sq.m) |