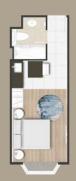

## Standard/Superior Suite

Garden/Skyline Apartment

Garden/ Skyline Room

| Room/Suite Type                   | Size                  |
|-----------------------------------|-----------------------|
| Garden/Skyline Room               | 336 sq.ft (30 sq.m)   |
| Standard/Superior Suite           | 470 sq.ft (43 sq.m)   |
| Garden/Skyline Suite              | 560 sq.ft(52 sq.m)    |
| Garden Deluxe/Skyline Deluxe Suit | e 650 sq.ft(60 sq.m)  |
| Garden/Skyline Apartment          | 750 sq.ft (69 sq.m)   |
| The MacDonnell Suite              | 1,900 sq.ft(177 sq.m) |