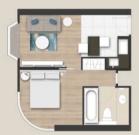

## Standard/Superior Suite

Garden/Skyline Apartment

Garden/ Skyline Room

| Room/Suite Type                    | Size                |
|------------------------------------|---------------------|
| Garden/Skyline Room                | 336 sq.ft (30 sq.m) |
| Standard/Superior Suite            | 470 sq.ft (43 sq.m) |
| Garden/Skyline Suite               | 560 sq.ft(52 sq.m)  |
| Garden Deluxe/Skyline Deluxe Suite | 650 sq.ft(60 sq.m)  |
| Garden/Skyline Apartment           | 750 sq.ft (69 sq.m) |