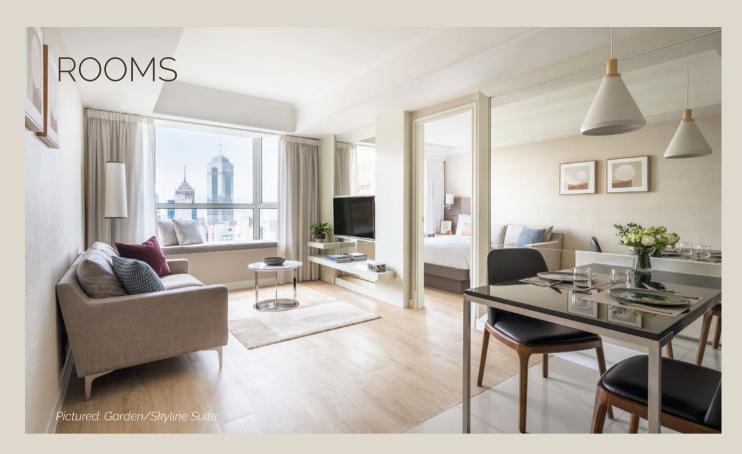

## Standard/Superior Suite

Garden/Skyline Apartment

Garden/ Skyline Room

| Room/Suite Type                    | Size                |
|------------------------------------|---------------------|
| Garden/Skyline Room                | 336 sq.ft (30 sq.m) |
| Standard/Superior Suite            | 470 sq.ft (43 sq.m) |
| Garden/Skyline Suite               | 560 sq.ft(52 sq.m)  |
| Garden Deluxe/Skyline Deluxe Suite | 650 sq.ft(60 sq.m)  |
| Garden/Skyline Apartment           | 750 sq.ft (69 sq.m) |