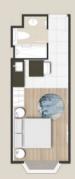

## Standard/Superior Suite

Garden/Skyline Apartment

Garden/ Skyline Room

| Room/Suite Type                    | Size                |
|------------------------------------|---------------------|
| Garden/Skyline Room                | 336 sq.ft (30 sq.m) |
| Standard/Superior Suite            | 470 sq.ft (43 sq.m) |
| Garden/Skyline Suite               | 560 sq.ft(52 sq.m)  |
| Garden Deluxe/Skyline Deluxe Suite | 650 sq.ft(60 sq.m)  |
| Garden/Skyline Apartment           | 750 sq.ft (69 sq.m) |