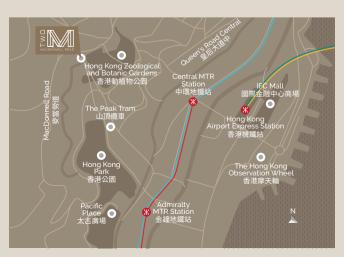

## **Business Districts and Attractions**

| Zoological and Botanical Gardens     | 1 min   | ķ |
|--------------------------------------|---------|---|
| Hong Kong Park                       | 8 mins  | ķ |
| Lan Kwai Fong/SoHo                   | 10 mins | ķ |
| Central CBD/The Landmark             | 10 mins | ķ |
| Pacific Place                        | 15 mins | ķ |
| The Convention and Exhibition Centre | 8 mins  |   |
| HK Airport Express Station           | 9 mins  |   |
| The Peak                             | 14 mins |   |
| HK International Airport             | 30 mins |   |