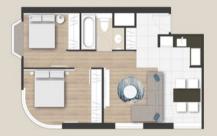

## Standard/Superior Suite

Garden/Skyline Apartment

Garden/ Skyline Room

| Room/Suite Type                    | Size                |
|------------------------------------|---------------------|
| Garden/Skyline Room                | 336 sq.ft (30 sq.m) |
| Standard/Superior Suite            | 470 sq.ft (43 sq.m) |
| Garden/Skyline Suite               | 560 sq.ft(52 sq.m)  |
| Garden Deluxe/Skyline Deluxe Suite | 650 sq.ft(60 sq.m)  |
| Garden/Skyline Apartment           | 750 sq.ft (69 sq.m) |