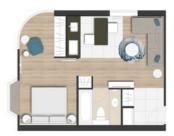

#### GARDEN /SKYLINE ROOM

336 sq. ft.

- Garden View
- Queen Bed
- Shower

## STANDARD /SUPERIOR SUITE

470 sq. ft.

- City View
- Queen Bed
- Bathtub

#### GARDEN /SKYLINE SUITE

560 sq. ft.

- Garden View
- Queen Bed
- Bathtub