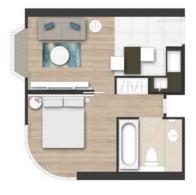

## GARDEN DELUXE /SKYLINE DELUXE SUITE

#### 650 sq. ft.

- Garden View
- King Bed
- Bathtub

## GARDEN /SKYLINE APARTMENT

750 sq. ft.

- Garden View
- Queen and Double Bed
- Bathtub