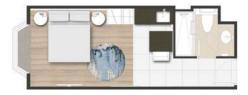

#### GARDEN /SKYLINE ROOM

336 sq. ft.

- Garden View
- Queen Bed
- Shower

## STANDARD /SUPERIOR SUITE

470 sq. ft.

- City View
- Queen Bed
- Bathtub

#### GARDEN /SKYLINE SUITE

560 sq. ft.

- Garden View
- Queen Bed
- Bathtub