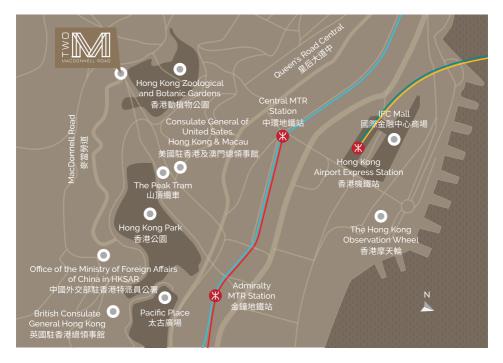

#### **Business Districts and Attractions**

| Zoological and                          | 1 min   | Ķ | The Peak                                              | 14 mins           |          |
|-----------------------------------------|---------|---|-------------------------------------------------------|-------------------|----------|
| Botanical Gardens                       |         |   | HK International Airport                              | 30 mins           | <b>i</b> |
| Hong Kong Park                          | 8 mins  | Ŕ |                                                       |                   |          |
| Lan Kwai Fong/SoHo                      | 10 mins | ∱ | Consulate General of<br>United Sates, Hong Kong       | 9 mins            | Â        |
| Central CBD/The Landmark                | 10 mins | Ŕ | & Macau                                               |                   |          |
| Pacific Place                           | 15 mins | ≮ | British Consulate General<br>Hong Kong                | 22 mins<br>4 mins |          |
| The Convention and<br>Exhibition Centre | 8 mins  |   | Office of the Ministry of<br>Foreign Affairs of China | 16 mins<br>3 mins |          |
| HK Airport Express Station              | 9 mins  |   | in HKSAR                                              | 5111115           |          |