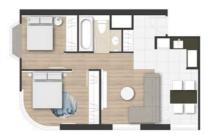

## GARDEN DELUXE /SKYLINE DELUXE SUITE

#### 650 sq. ft.

- Garden View
- King Bed
- Bathtub

## GARDEN /SKYLINE APARTMENT

750 sq. ft.

- Garden View
- Queen and Double Bed
- Bathtub