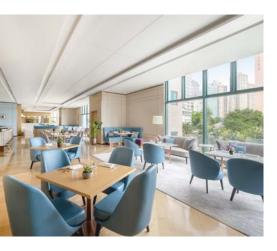

# THE MACDONNELL SUITE

1,900 sq. ft.

- City View
- Super King Bed
- Bathtub and shower

Set to the stunning backdrop of Hong Kong's lush mountainside and city skyline, this elegantly decorated café has been a favourite among both locals and residents alike.

Whether you'd like a quick American breakfast, a tempting semi-buffet lunch, an evening of cocktails and delicious casual dining, or even just to watch a live sports broadcast while you sip beer, you'll find it at café bar on 8.