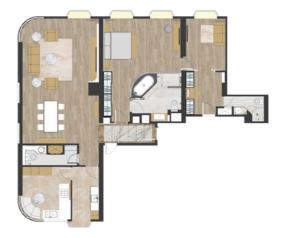

# THE MACDONNELL SUITE

1,900 sq. ft.

- City View
- Super King Bed
- Bathtub and shower

Set to the stunning backdrop of Hong Kong's lush mountainside and city skyline, this elegantly decorated café has been a favourite among both locals and residents alike.