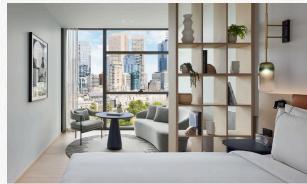

| Room Type                     | Room Size (m <sup>2</sup> ) | # of Rooms | Bedding Configuration                       |
|-------------------------------|-----------------------------|------------|---------------------------------------------|
| Hotel Room*^                  | 28-32                       | 80         | King 77 / Twin 3 (2 x Single beds)          |
| Studio*^                      | 33                          | 20         | King 16 / Twin 4 (2 x Queen beds)           |
| 1 Bedroom Apartment*^         | 40-50                       | 9          | King                                        |
| Premium 1 Bedroom Apartment*  | 40-50                       | 20         | King                                        |
| Heritage 1 Bedroom Loft       | 40-50                       | 4          | King                                        |
| Heritage 2 Bedroom Apartment  | 82-87                       | 2          | King & King / King & Twin (2 x Single beds) |
| Executive 2 Bedroom Penthouse | 100                         | 1          | Super King & Queen                          |
| Premium 2 Bedroom Penthouse   | 150                         | 1          | Super King & Twin (2 Single)                |
|                               |                             |            |                                             |

## **Apartment & Loft Amenities**

- Hotel Room & Studio amenities
- Fully equipped kitchen with Fisher & Paykel fridge/freezer, Miele dishwasher, Miele Combi oven