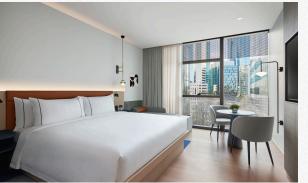

| Room Type                     | Room Size (m <sup>2</sup> ) | # of Rooms | Bedding Configuration                       |
|-------------------------------|-----------------------------|------------|---------------------------------------------|
| Hotel Room*^                  | 28-32                       | 80         | King 77 / Twin 3 (2 x Single beds)          |
| Studio*^                      | 33                          | 20         | King 16 / Twin 4 (2 x Queen beds)           |
| 1 Bedroom Apartment*^         | 40-50                       | 9          | King                                        |
| Premium 1 Bedroom Apartment*  | 40-50                       | 20         | King                                        |
| Heritage 1 Bedroom Loft       | 40-50                       | 4          | King                                        |
| Heritage 2 Bedroom Apartment  | 82-87                       | 2          | King & King / King & Twin (2 x Single beds) |
| Executive 2 Bedroom Penthouse | 100                         | 1          | Super King & Queen                          |
| Premium 2 Bedroom Penthouse   | 150                         | 1          | Super King & Twin (2 Single)                |
|                               |                             |            |                                             |

#### **Hotel Room Amenities**

- High speed Wi-Fi, in-built USB charging ports
- 55-Inch HD Smart TV with self-streaming functionality
- · Sealy mattress, pillow menu on request
- Appelles toiletries, bathrobe & slippers, Dyson hairdryer
- In-room safe, iron & ironing board
- Locally sourced mini bar\*, microwave, bar fridge, Nespresso coffee machine with pods, T2 Tea, Russell Hobbs kettle, Robert Welch cutlery, Schonwald dinnerware. Luigi glassware
- Dining table that doubles as a workstation \*charges apply