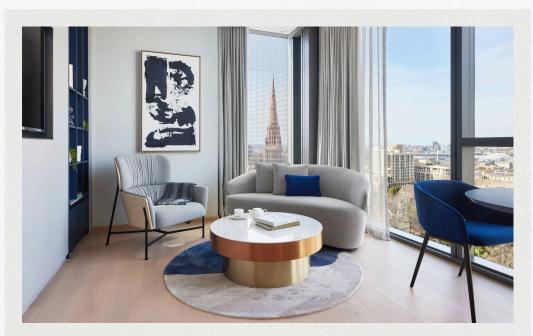

| Room Type                     | Room Size (m <sup>2</sup> ) | # of Rooms | Bedding Configuration                       |
|-------------------------------|-----------------------------|------------|---------------------------------------------|
| Hotel Room*^                  | 28-32                       | 80         | King 77 / Twin 3 (2 x Single beds)          |
| Studio*^                      | 33                          | 20         | King 16 / Twin 4 (2 x Queen beds)           |
| 1 Bedroom Apartment*^         | 40-50                       | 9          | King                                        |
| Premium 1 Bedroom Apartment*  | 40-50                       | 20         | King                                        |
| Heritage 1 Bedroom Loft       | 40-50                       | 4          | King                                        |
| Heritage 2 Bedroom Apartment  | 82-87                       | 2          | King & King / King & Twin (2 x Single beds) |
| Executive 2 Bedroom Penthouse | 100                         | 1          | Super King & Queen                          |
| Premium 2 Bedroom Penthouse   | 150                         | 1          | Super King & Twin (2 Single)                |
|                               |                             |            |                                             |