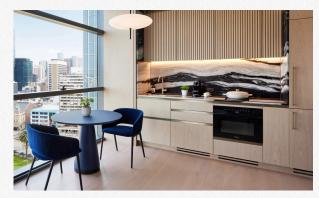

# **Studio Amenities**

- Hotel room amenities
- Kitchenette with Miele 2 burner cooktop, pots and pans, Russell Hobbs toaster, rice cooker, Ninja blender
- Washer / dryer

## **Apartment & Loft Amenities**

- Hotel Room & Studio amenities
- Fully equipped kitchen with Fisher & Paykel fridge/freezer, Miele dishwasher, Miele Combi oven