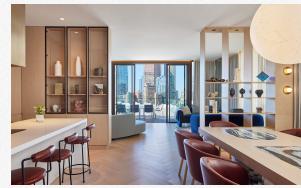

## **Penthouse Amenities**

- Miele 4 burner cooktop, Breville blender, Smeg toaster & kettle, Villeroy & Boch dinnerware, Schott Zwiesel glassware
- Outdoor Terrace
- Vintec 20 bottle wine cabinet, 5-seater dining table (Executive Penthouse)
- Fisher & Paykel 28 bottle wine cabinet, 10-seater dining table (Premium Penthouse)
- Complimentary mini bar