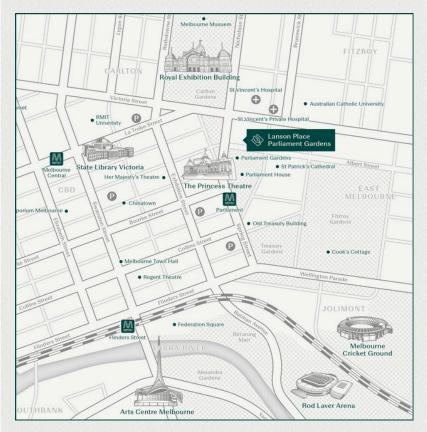

# **Transportation & Neighbourhood**

Just a 2-minute walk from Parliament Train Station on the City Loop, Lanson Place Parliament Gardens offers you seamless access to Melbourne's entire train network. The free City Circle tram and major attractions all within a short stroll, everything is at your doorstep.

Parking available at Wilson Parking, 90 Victoria Parade, East Melbourne.

M

Metro Stations

Parking

Hospitals

Lanson Place Parliament Gardens, Melbourne 502 Albert Street, East Melbourne VIC 3002, Australia

+613 8638 7800 reservations.lpmb@lansonplace.com www.lansonplace.com/parliamentgardens