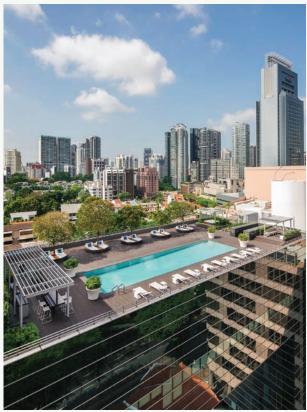

## **Facilities**

- Cookhouse@9 (Communal Kitchen)
- Rooftop Swimming Pool & Bar
- Jacuzzi
- Courtyard
- 24-hour Gymnasium
- Self-service Launderette
- · Barbeque Pits\*