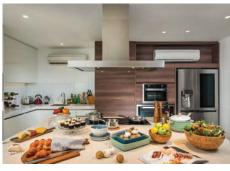

## **Facilities**

- Cookhouse@9 (Communal Kitchen)
- Rooftop Swimming Pool & Bar
- Jacuzzi
- Courtyard
- 24-hour Gymnasium
- Self-service Launderette
- · Barbeque Pits\*

## **Key In-room Amenities**

- Kitchenette or Open Kitchen equipped with comprehensive cooking utensils
- Interactive television (iPTV)
- Sealy Mattress
- Air-conditioning with individual controls
- Washer cum dryer (selected suites)
- Dishwasher (selected suites)
- Drying rack for clothes (selected suites)