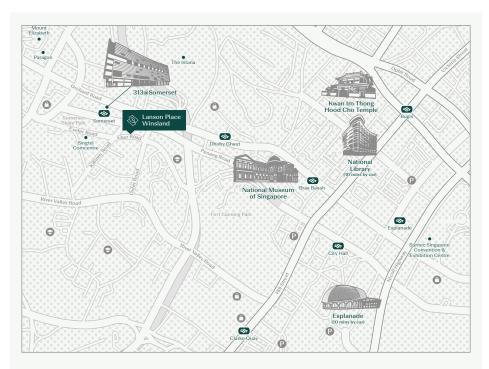

Thanks to our prime location just one block away from Orchard Road, Singapore's renowned shopping and commercial boulevard, an exciting array of shopping, dining and entertainment options is right at the doorstep. Our close proximity to the Somerset MRT Station makes getting to anywhere in Singapore an absolute breeze.

Mass Rapid Transit

Shopping Centre

School

Parking