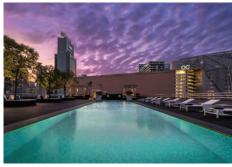

## **Facilities**

- Cookhouse@9 (Communal Kitchen)
- Rooftop Swimming Pool & Bar
- Jacuzzi
- Courtyard
- 24-hour Gymnasium
- Self-service Launderette
- · Barbeque Pits\*