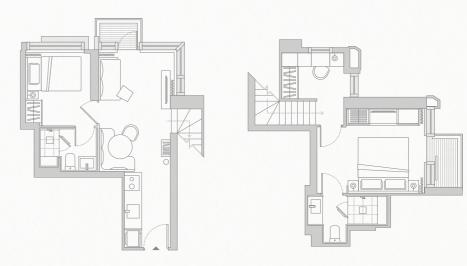

## 2-Bedroom Duplex

The most coveted option for discerning couples or a small family with children. Live Life as you've always dreamt it: Sink into a cocoon of bespoke elegance and simply forget about your worries. Enjoy a luxury division of private spaces, with ensuite bedroom and master bedroom on the bottom floor. Drink in the stunning panorama as you lounge away the day surrounded by Nordic furnishing and modern upholstery, reading or simply contemplating.

Apple TV & Smart TV

High Speed iPad Controlled Fiber Internet Amenities

Mini Wine Cellar

Washing & Drying Machine

Floorplan

Gross area 852-916 ft<sup>2</sup>