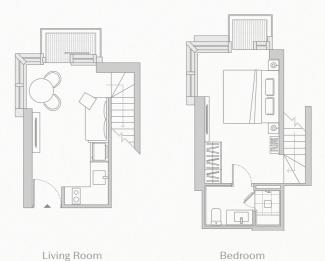

## 2.5-Bedroom Duplex

The most coveted option possible for discerning couples or a mini clan with children. With stunning panoramic views wrapped around the whole unit, enjoy a luxury division of private spaces with an ensuite bedroom below, and a master bedroom above.

#### Floorplan

Living Room & Bedroom

Bedroom

#### Gross area 949 ft<sup>2</sup>