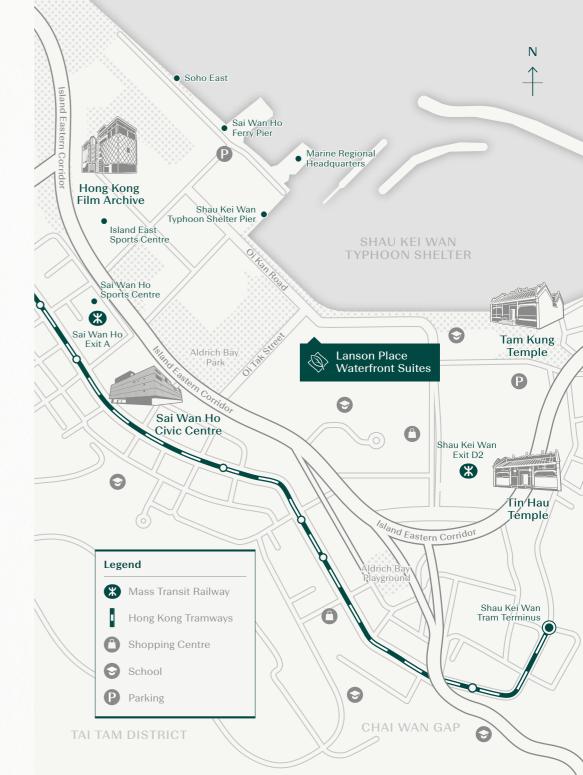

## **Transportation Network**

## **Getting Around**

Just 5 minutes' walk from Sai Wan Ho and Shau Kei Wan MTR Stations, Lanson Place Waterfront Suites offers easy access to key island side locations. Take the tram for a scenic ride to the busy Island West, or the ferry to the up-and-coming CBD2 in Kwun Tong. Meanwhile, proximity to key highways means most of Hong Kong is easily accessible.

Sai Wan Ho
5 mins walk to
MTR Station

The go-to for local street food and barista coffee, as well as the al fresco bar & dining of Soho East, a vibrant area drawing young hipsters to office workers.

Taikoo 3 mins by MTR Home to Cityplaza, one of Hong Kong's largest shopping complexes offering eclectic shopping, eateries and art experiences.

Quarry Bay 5 mins by MTR The East Side's main business district, Quarry Bay attracts a cluster of fast-growing firms in the finance, new media and creative industries.

Causeway Bay 15 mins by MTR Where the hip, the luxurious, the exciting and the latest mingle. Shop in global brand flagships and find curios in street-side stalls; enjoy omakase or sip on bubble tea as you roam the alleys; or soak in culture in multi-storey bookstores and art spaces.

Admiralty 16 mins by MTR More than just an office and shopping hub, Admiralty is also the interchange to South Island line offering quick access to Ocean Park and the beautiful beaches of Island South.

Central 20 mins by MTR The bustling business heart of the city, home to the coveted bar scene of Lan Kwai Fong and the city's most prized cultural gems: Tai Kwun, 'antique street' of Hollywood Road, Fringe Club and more.