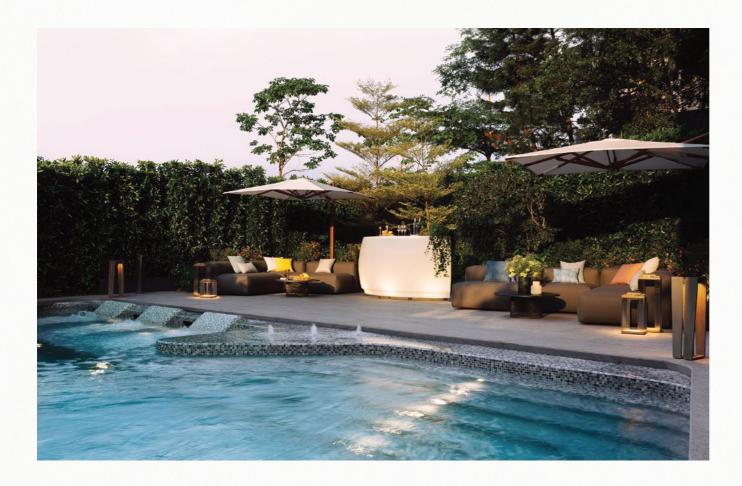

#### Wellness Pool & BBQ Area

An outdoor plunge pool equipped with a swim jet soothes and stretches. The poolside offers also the perfect space to work on your tan, or host BBQ parties.