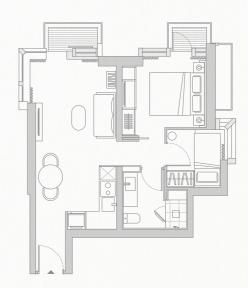

r's calmness as you laze in a bespoke sofa. Life is a breeze in this perfect ensuite designed for residence or longer-term travellers.





Apple TV & Smart TV



High Speed Fiber Internet



iPad Controlled Amenities



Washing & Drying Machine







Floorplan



Gross area 526-573 ft<sup>2</sup>



## 2-Bedroom

Enjoy the extra bedroom you get to house an extra guest, extra clothes, or an extra member of your clan. Relish in plush, modern upholstery as you enjoy Hong Kong's fabulous skyline. Reach out for the banquette at the base of the glass facade for quiet reading and cup-of-tea moments. In our 2-bedroom apartment, the world seems to come together.





Apple TV & Smart TV



iPad Controlled Fiber Internet Amenities



Mini Wine Cellar



Washing & **Drying Machine** 



Floorplan



Gross area 665-713 ft<sup>2</sup>



## 1-Bedroom Duplex

Indulge in a complete escape on the top floors of our building, where the harbour feels bluer, and more dazzling. With the bedroom now separated by an elegant internal staircase, unwinding and unplugging has never been easier. Floor-to-ceiling glass facade, bespoke retro-style wooden furniture, and a fully-equipped corner kitchen: enjoy this pure luxury and the best in the East.





Apple TV & Smart TV



High Speed Fiber Internet



iPad Controlled Amenities



Washing & Drying Machine



Floorplan



Gross area 623-706 ft<sup>2</sup>



## 2-Bedroom Duplex

The most coveted option for discerning couples or a small family with children. Live Life as you've always dreamt it: Sink into a cocoon of bespoke elegance and simply forge