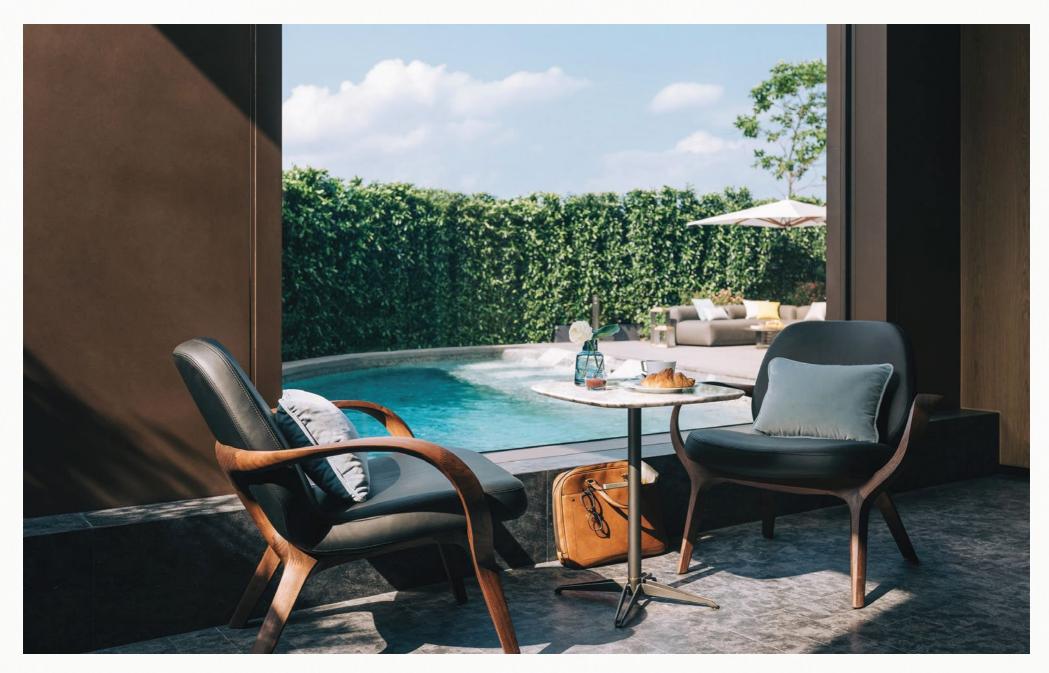

#### Wellness Pool & BBQ Area

An outdoor plunge pool equipped with a swim jet soothes and stretches. The poolside offers also the perfect space to work on your tan, or host BBQ parties.