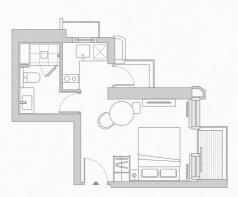

## Studio

A great option for discerning travellers and short-term guests. Our studio apartment – with its marbled bathroom, corner kitchenette and mini dining table – has a cosy, practical layout designed for those with a penchant for modern elegance.

iPad Controlled Amenities

Floorplan

Gross area 345-408 ft<sup>2</sup>