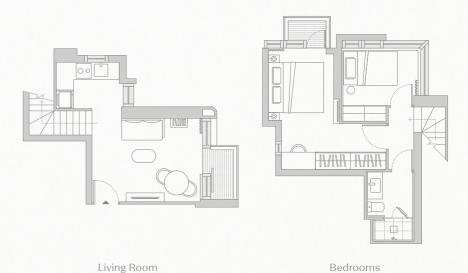

## 2-Bedroom

Enjoy the extra bedroom you get to house an extra guest, extra clothes, or an extra member of your clan. Relish in plush, modern upholstery as you enjoy Hong Kong's fabulous skyline. Reach out for the banquette at the base of the glass facade for quiet reading and cup-of-tea moments. In our 2-bedroom apartment, the world seems to come together.

Apple TV & Smart TV

iPad Controlled Fiber Internet Amenities

Mini Wine Cellar

Washing & **Drying Machine** 

Floorplan

Gross area 665-713 ft<sup>2</sup>