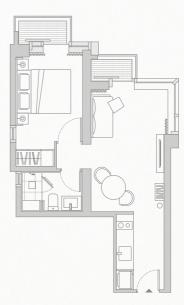

## 1-Bedroom

Sink into comfy splashes of Nordic cool in the apartment's lofty, balconied living room, and revel in the harbour's calmness as you laze in a bespoke sofa. Life is a breeze in this perfect ensuite designed for residence or longer-term travellers.

Apple TV & Smart TV

High Speed Fiber Internet

iPad Controlled Amenities

Washing & Drying Machine

Floorplan

Gross area 526-573 ft<sup>2</sup>