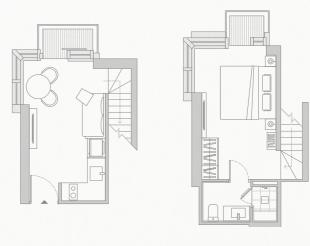

### 1-Bedroom Duplex

Indulge in a complete escape on the top floors of our building, where the harbour feels bluer, and more dazzling. With the bedroom now separated by an elegant internal staircase, unwinding and unplugging has never been easier. Floor-to-ceiling glass facade, bespoke retro-style wooden furniture, and a fully-equipped corner kitchen: enjoy this pure luxury and the best in the East.

#### Gross area 623-706 ft<sup>2</sup>