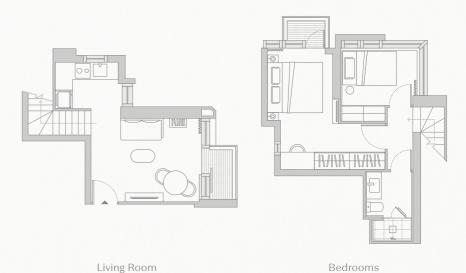

### 1-Bedroom Duplex

Indulge in a complete escape on the top floors of our building, where the harbour feels bluer, and more dazzling. With the bedroom now separated by an elegant internal staircase, unwinding and unplugging has never been easier. Floor-to-ceiling glass facade, bespoke retro-style wooden furniture, and a fully-equipped corner kitchen: enjoy this pure luxury and the best in the East.

Apple TV & Smart TV

High Speed Fiber Internet

iPad Controlled Amenities

Washing & Drying Machine

Floorplan

Living Room

Bedroom

#### Gross area 623-706 ft<sup>2</sup>