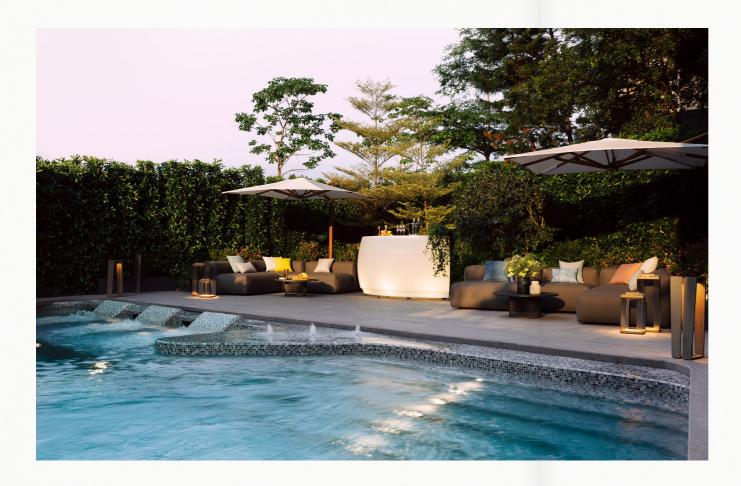

#### Wellness Pool & BBQ Area

An outdoor plunge pool equipped with a swim jet soothes and stretches. The poolside offers also the perfect space to work on your tan, or host BBQ parties.