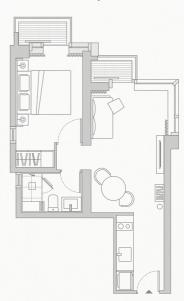

### 1-Bedroom

Sink into comfy splashes of Nordic cool in the apartment's lofty, balconied living room, and revel in the harbour's calmness as you laze in a bespoke sofa. Life is a breeze in this perfect ensuite designed for residence or longer-term travellers.

Apple TV & Smart TV

High Speed Fiber Internet

iPad Controlled Amenities

Washing & Drying Machine

Floorplan

Gross area 526-573 ft<sup>2</sup>