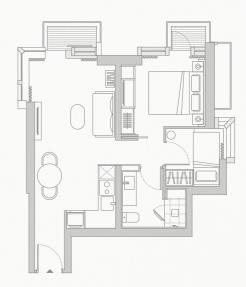

ss as you laze in a bespoke sofa. Life is a breeze in this perfect ensuite designed for residence or longer-term travellers.





Apple TV & Smart TV



High Speed Fiber Internet



iPad Controlled Amenities



Washing & Drying Machine







Floorplan



Gross area 526-573 ft<sup>2</sup>



### 2-Bedroom

Enjoy the extra bedroom you get to house an extra guest, extra clothes, or an extra member of your clan. Relish in plush, modern upholstery as you enjoy Hong Kong's fabulous skyline. Reach out for the banquette at the base of the glass facade for quiet reading and cup-of-tea moments. In our 2-bedroom apartment, the world seems to come together.





Apple TV & Smart TV



High Speed Fiber Internet



iPad Controlled Amenities



Mini Wine Cellar



Washing & Drying Machine



Floorplan



Gross area 665-713 ft<sup>2</sup>



### 1-Bedroom Duplex

Indulge in a complete escape on the top floors of our building, where the harbour feels bluer, and more dazzling. With the bedroom now separated by an elegant internal staircase, unwinding and unplugging has never been easier. Floor-to-ceiling glass facade, bespoke retro-style wooden furniture, and a fully-equipped corner kitchen: enjoy this pure luxury and the best in the East.





Apple TV & Smart TV



High Speed Fiber Internet



iPad Controlled Amenities



Washing & Drying Machine



Floorplan



Living Room

Bedroom

#### Gross area 623-706 ft<sup>2</sup>



### 2-Bedroom Duplex

The most coveted option for discerning couples or a small family with children. Live Life as you've always dreamt it: Sink into a cocoon of besp