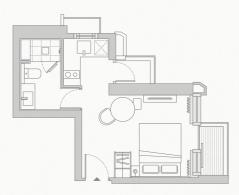

Soho East – a gastronomic haven, the best kept secret for Hong Kong's food lovers.



Perched on the very edge of the Eastern Waterfront, Lanson Place Waterfront Suites affords the best of both worlds: a haven of tranquility and the vibrant lifestyles of East Side. As your devoted hosts, we offer you warm, homey and private spaces you love to return to, plentiful social venues to engage with other guests, and attentive services personalised for your wants and needs.

Welcome home to Lanson Place Waterfont Suites.



### Studio

A great option for discerning travellers and short-term guests. Our studio apartment – with its marbled bathroom, corner kitchenette and mini dining table – has a cosy, practical layout designed for those with a penchant for modern elegance.













Floorplan



Gross area 345-408 ft<sup>2</sup>



### 1-Bedroom

Sink into comfy splashes of Nordic cool in the apartment's lofty, balconied living room, and revel in the harbour's calmness as you laze in a bespoke sofa. Life is a breeze in this perfect ensuite designed for residence or longer-term travellers.





Apple TV & Smart TV



High Speed Fiber Internet



iPad Controlled Amenities



Washing & Drying Machine







Floorplan



Gross area 526-573 ft<sup>2</sup>



### 2-Bedroom

Enjoy the extra bedroom you get to house an extra guest, extra clothes, or an extra member of your clan. Relish in plush, modern upholstery as you enjoy Hong Kong's fabulous skyline. Reach out for the banquette at the base of the glass facade for quiet reading and cup-of-tea moments. In our 2-bedroom apartment, the