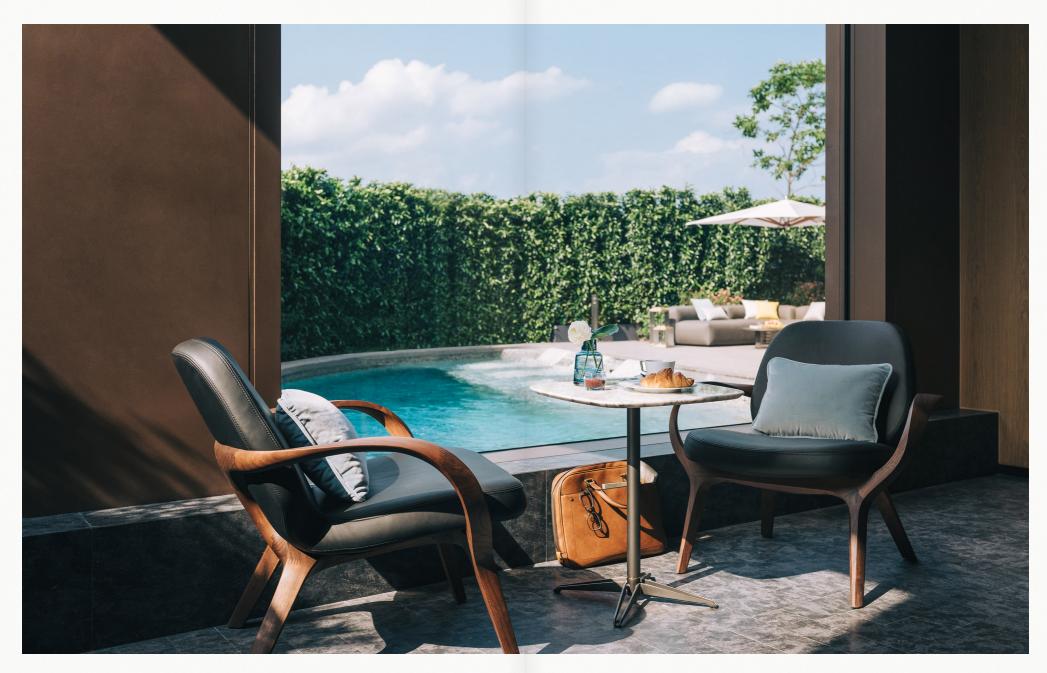

#### Wellness Pool & BBQ Area

An outdoor plunge pool equipped with a swim jet soothes and stretches. The poolside offers also the perfect space to work on your tan, or host BBQ parties.