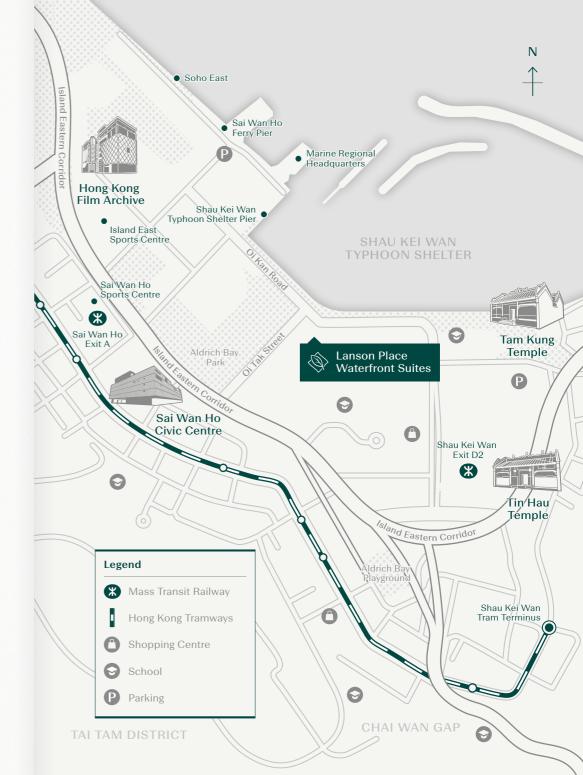

### **Getting Around**

Just 5 minutes' walk from Sai Wan Ho and Shau Kei Wan MTR Stations, Lanson Place Waterfront Suites offers easy access to key island side locations. Take the tram for a scenic ride to the busy Island West, or the ferry to the up-and-coming CBD2 in Kwun Tong. Meanwhile, proximity to key highways means most of Hong Kong is easily accessible.

Sai Wan Ho
5 mins walk to
MTR Station

The go-to for local street food and barista coffee, as well as the al fresco bar & dining of Soho East, a vibrant area drawing young hipsters to office workers.

**Taikoo** 3 mins by MTR Home to Cityplaza, one of Hong Kong's largest shopping complexes offering eclectic shopping, eateries and art experiences.

Quarry Bay 5 mins by MTR The East Side's main business district, Quarry Bay attracts a cluster of fast-growing firms in the finance, new media and creative industries.

Causeway Bay 15 mins by MTR Where the hip, the luxurious, the exciting and the latest mingle. Shop in global brand flagships and find curios in street-side stalls; enjoy omakase or sip on bubble tea as you roam the alleys; or soak in culture in multi-storey bookstores and art spaces.

Admiralty 16 mins by MTR More than just an office and shopping hub, Admiralty is also the interchange to South Island line offering quick access to Ocean Park and the beautiful beaches of Island South.

Central 20 mins by MTR The bustling business heart of the city, home to the coveted bar scene of Lan Kwai Fong and the city's most prized cultural gems: Tai Kwun, 'antique street' of Hollywood Road, Fringe Club and more.