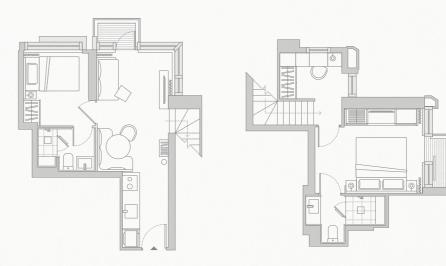

### 2-Bedroom Duplex

The most coveted option for discerning couples or a small family with children. Live Life as you've always dreamt it: Sink into a cocoon of bespoke elegance and simply forget about your worries. Enjoy a luxury division of private spaces, with ensuite bedroom and master bedroom on the bottom floor. Drink in the stunning panorama as you lounge away the day surrounded by Nordic furnishing and modern upholstery, reading or simply contemplating.

Apple TV & Smart TV

High Speed iPad Controlled Fiber Internet Amenities

Mini Wine Cellar

Washing & Drying Machine

Floorplan

Gross area 852-916 ft<sup>2</sup>